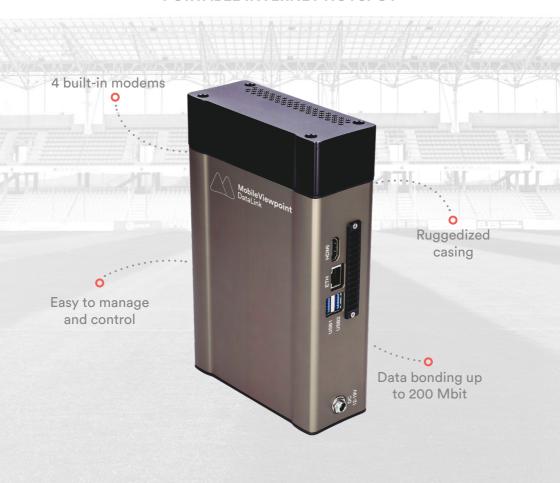

# **Description**

The Mobile Viewpoint DataLink is a portable internet hotspot that can provide up to 200 Mbit data bonding. The hotspot uses the bonded bandwidth of all available IP connections together, providing enormous upload speeds anywhere in the field.

DataLink supports four mobile networks via its built-in modems, LAN and WiFi (if available). The device is housed in aluminium casing and can be managed and controlled via the touch-screen on the unit itself, via the web-based LinkMatrix platform or via the app.

#### **INTERFACES**

- 1x Ethernet 10/100/1000 Base-T
- 1x HDMI
- 2x USB

#### CONNECTIONS

- 4 modems, LTE(4G), fallback 3G by default
- Upgradable to 8 modems
- WiFi